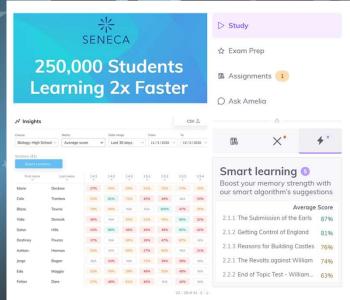

#### Regular retrieval practice

- improves your GCSE by a whole grade.

Smart Learning Mode tells you what to learn and when to maximise your progress for a subject. The smart algorithm will use insights from cognitive neuroscience & AI to generate recommendations of which sections you should study for a particular course.