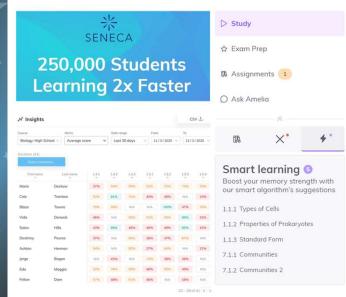

#### Regular retrieval practice

- improves your GCSE by a whole grade.

Smart Learning Mode tells you what to learn and when to maximise your progress for a subject. The smart algorithm will use insights from cognitive neuroscience & AI to generate recommendations of which sections you should study for a particular course.